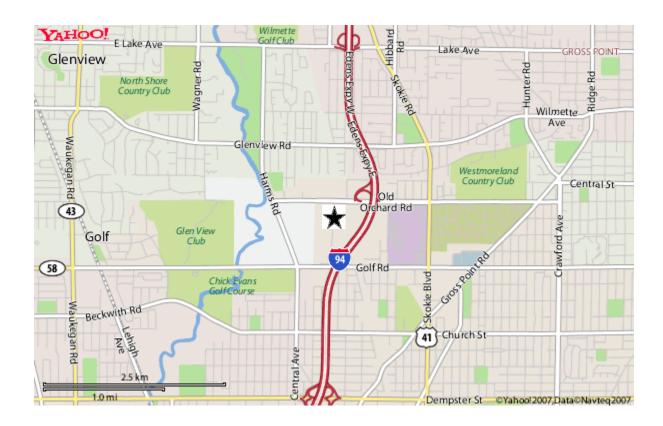

## **Reporting to the Old Orchard Sleep Centers:**

The Old Orchard Sleep Center is located at 9977 Woods Drive, Suite 178 (main floor). It is off of Old Orchard Road, two lights west of 94/Edens Expressway and East of the Old Orchard Circuit Court.