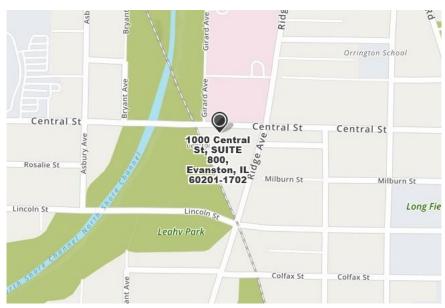

## MAP TO EVANSTON OMEGA OFFICE

## **Graham Medical Office Building**

1000 Central Suite 615 Evanston, IL 60201

Phone: (847) 657-1700- Fax (847) 657-1715

#### From the Northwest Suburbs:

Take Sheridan Road south to Central Street. Turn right on Central Street. Graham Medical Office Building will be on your left. Or take Green Bay Road south and turn left on Central Street, heading east five blocks. The Graham Medical Office Building will be on your right. The parking garage is east of the front door.

### From the South:

Take Lake Shore Drive north to the Hollywood Boulevard at Sheridan Road exit. Turn Right on Sheridan Road heading approximately eight miles. Pay close attention to the Street signs and follow Sheridan Road as it curves into Evanston. Turn left on Central Street and the Graham Medical Office Building will be on the left. The parking garage is east of the front door.

#### From the West:

Take I-94 (Edens Expressway) north and exit to Old Orchard Road. Go east on Old Orchard Road approximately one mile. Turn left on Crawford Avenue heading north two blocks. Turn right on Central Street and head east two and a half miles. The Graham Medical Office Building will be on your right. The parking garage is east of the front door.